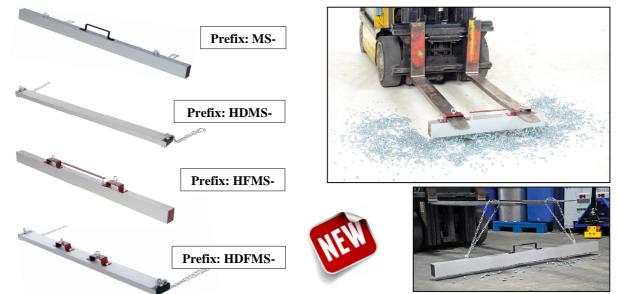

## **Hanging Magnetic Sweepers**

## Ideal for cleaning debris from industrial settings, parking lots, & loading areas

| Model Number      | Description              | Sweep Width                    | Capacity (Lbs.) | Weight (Lbs.) |
|-------------------|--------------------------|--------------------------------|-----------------|---------------|
| Magnetic Hang-Typ | -                        | 1                              |                 | 8 ( )         |
| MS-36             | Hang-Type                | 36"                            | 45              | 23            |
| MS-48             | Hang-Type                | 48"                            | 55              | 28            |
| MS-60             | Hang-Type                | 60"                            | 65              | 34            |
| MS-72             | Hang-Type                | 72"                            | 75              | 39            |
| Magnetic Hang-Typ | pe – Heavy Duty          |                                |                 |               |
| HDMS-36           | Hang-Type                | 36"                            | 75              | 47            |
| HDMS-48           | Hang-Type                | 48"                            | 100             | 61            |
| HDMS-60           | Hang-Type                | 60"                            | 120             | 75            |
| HDMS-72           | Hang-Type                | 72"                            | 130             | 91            |
| Magnetic Hang-Typ | e with Forklift Pockets  |                                |                 |               |
| HFMS-36           | Forklift Hang-Type       | 36"                            | 45              | 23            |
| HFMS-48           | Forklift Hang-Type       | 48"                            | 55              | 28            |
| HFMS-60           | Forklift Hang-Type       | 60"                            | 65              | 34            |
| HFMS-72           | Forklift Hang-Type       | 72"                            | 75              | 39            |
| Magnetic Hang-Typ | pe with Forklift Pockets | <ul> <li>Heavy Duty</li> </ul> |                 |               |
| HDFMS-36          | Forklift Hang-Type       | 36"                            | 75              | 53            |
| HDFMS-48          | Forklift Hang-Type       | 48"                            | 100             | 68            |
| HDFMS-60          | Forklift Hang-Type       | 60"                            | 120             | 82            |
| HDFMS-72          | Forklift Hang-Type       | 72"                            | 130             | 98            |

## Reduce tire punctures and enhance safety by attracting nails, screws, nuts, bolts, etc.

Standard Features:

- Hang-Type includes eyebolts and chains for hanging units from a vehicle or forks
- Forklift Hang-Type includes eyebolts and chains for hanging units and has fork pockets (5" x 1-1/4")
- A release lever on series MS- and HFMS- is located in the sweeper for safe discarding of fragments
- Constructed of heavy gauge steel and aluminum
- Strong ceramic magnets are encased in the aluminum housing
- Comes completely assembled