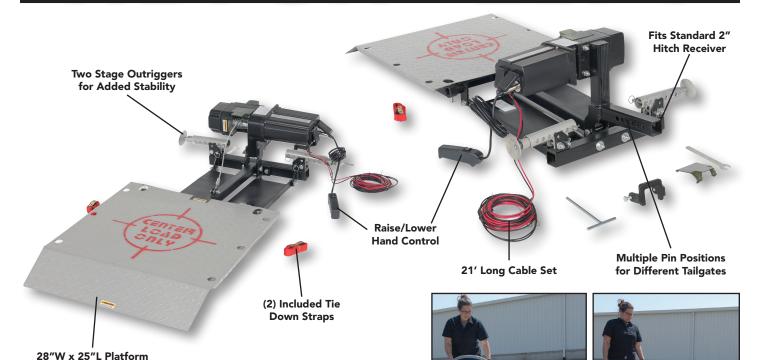

## Standard Features:

with a 7" Ramp

- Heavy-duty, 12 volt DC motorized hitch lift.
- Fits standard 2" hitch receiver.
- Receiver bar has multiple pin positions for different tailgates.
- Built-in adjustable limiting device to help match truck bed level.
- Twenty one foot long cable set for battery connection.
- Two stage outrigger assemblies for added stability.
- Included tie down straps to help secure load.
- Rugged steel construction.

## A great addition to any pickup with a 2" hitch receiver!

**Vestil Manufacturing Corporation** Larissa Flora - Sales Representative

2999 North Wayne Street, P.O. Box 570 Angola, Indiana 46703, USA Phone: (260) 624-4341 Fax: (260) 665-1339 E-Mail: larissa@vestil.com Web: www.vestil.com