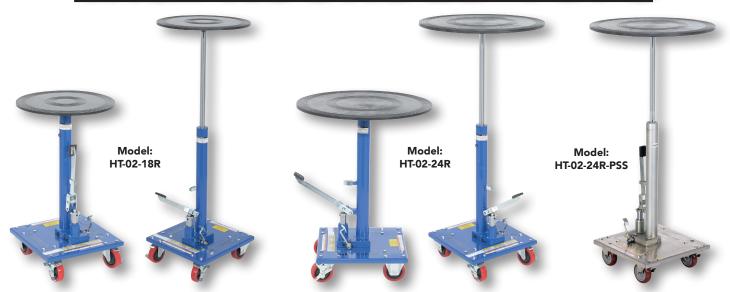

## HYDRAULIC POST TABLES with ROUNDED TOPS

## Standard Features:

- Round table top is accessible from all sides.
- Lifted and lowered by a hydraulic foot pump.
- Telescopic post stabilizes loads during use.
- Rolls on two (2) swivel with brake and two (2) rigid poly-on-poly casters.
- Durable steel construction.
- Available in tough, baked-in powder coated blue finish or partially stainless steel (-PSS).

| MODEL NUMBER                           | OVERALL SIZE<br>(W x L x H) | PLATFORM<br>DIAMETER | UNIFORM CAPACITY | SERVICE<br>RANGE | WEIGHT<br>(LB) |
|----------------------------------------|-----------------------------|----------------------|------------------|------------------|----------------|
| STEEL CONSTRUCTION                     |                             |                      |                  |                  |                |
| HT-02-18R                              | 18%" x 18%" x 49"           | 18"                  | 200 lb.          | 31" - 49"        | 129            |
| HT-02-24R                              | 24%" x 24%" x 49"           | 24"                  | 200 lb.          | 31" - 49"        | 131            |
| HT-03-18R                              | 18%" x 18%" x 49"           | 18"                  | 300 lb.          | 31" - 49"        | 129            |
| HT-03-24R                              | 24%" x 24%" x 49"           | 24"                  | 300 lb.          | 31" - 49"        | 131            |
| PARTIALLY STAINLESS STEEL CONSTRUCTION |                             |                      |                  |                  |                |
| HT-02-18R-PSS                          | 18%" x 18%" x 49"           | 18"                  | 200 lb.          | 31" - 49"        | 129            |
| HT-02-24R-PSS                          | 24%" x 24%" x 49"           | 24"                  | 200 lb.          | 31" - 49"        | 131            |