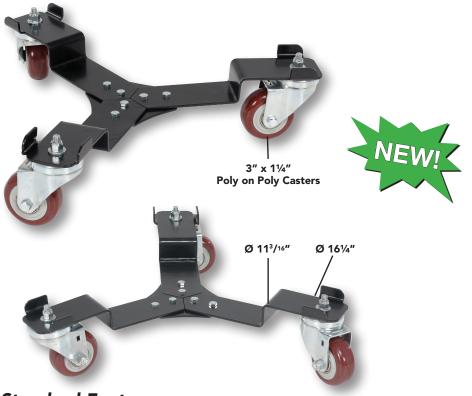

## Standard Features:

- Small storage footprint.
- Lightweight for easy handling.
- Three swivel casters for a smooth roll.
- Low height designed specifically for simple loading and unloading while maintaining needed stability.
- Usable diameters are: 113/16" & 161/4"
- Casters are: 3" x 11/4" poly-on-poly swivel stem.
- Tough baked-in powder-coated black finish.
- Durable steel construction.

| MODEL          | OVERALL SIZE   | POWDER COAT | UNIFORM  | WEIGHT |
|----------------|----------------|-------------|----------|--------|
| NUMBER         | (W x L x H)    | COLOR       | CAPACITY | (LBS)  |
| KT-S-16-200-BK | 18" x 18" x 5" | BLACK       | 200 lb.  | 22     |