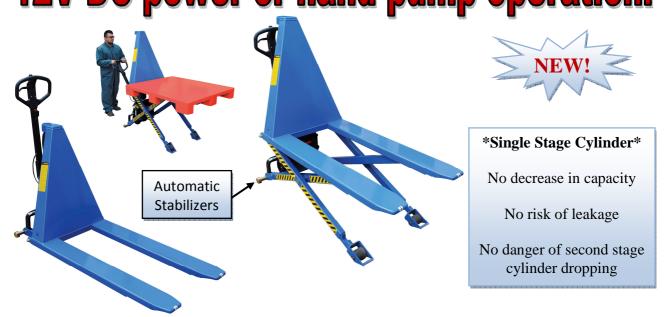

## Dual Power Tote Lifter 12V DC power or hand pump operation!

| Model<br>Number | Capacity (pounds) | Max. Fork<br>Height | Min. Fork<br>Height | Fork<br>Width | Fork<br>Length | Net Weight (pounds) |
|-----------------|-------------------|---------------------|---------------------|---------------|----------------|---------------------|
| L-270-DP-HD     | 2200              | 31"                 | 3-11/32"            | 27"           | 47"            | 370                 |

## **Standard Features:**

- Single stage cylinder
- Unit can be lifted manually or electrically
- Ergonomic handle design offers simple and comfortable operation
- Automatic activation of stabilizers when loads are higher than 15" for maximum stability
- Low center of gravity and excellent maneuverability
- 6A/12V built-in battery charger
- Painted blue finish