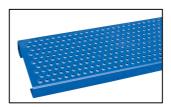

## Rolling Warehouse Ladders

**Perforated Step** 

**Grip Strut Step** 

Exclusive and unique front access gate prevents unauthorized access

## **Standard Features:**

- Exclusive and unique rectangular design
- Exclusive and unique 2-piece construction
- Choose between standard(58°) and easy climb(50°) angles
- Choose a number of steps between 6 and 17 in order to yield heights from 60" to 160"
- Choose a top step depth of either 10" or 20"
- Choose between perforated and grip strut tread designs
- Optional sideways wheel option allows the ladder to be moved easily from side-to-side
- Each ladder features a durable powder coat yellow and blue finish