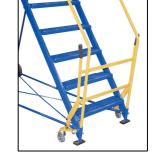

## Rolling Warehouse Ladders

**Perforated Step** 

**Grip Strut Step** 

Exclusive and unique front access gate prevents unauthorized access

## Safest ladder in the industry! Strongest design available!

## **Standard Features:**

- Exclusive and unique rectangular design
- Exclusive and unique 2-piece construction
- Choose between standard(58°) and easy climb(50°) angles
- Choose a number of steps between 6 and 17 in order to yield heights from 60" to 160"
- Choose a top step depth of either 10" or 20"
- Choose between perforated and grip strut tread designs
- Optional sideways wheel option allows the ladder to be moved easily from side-to-side
- Each ladder features a durable powder coat yellow and blue finish