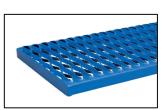

## Rolling Warehouse Ladders

**Perforated Step** 

**Grip Strut Step** 

Exclusive and unique front access gate prevents unauthorized access

## **Standard Features:**

- Exclusive and unique rectangular design
- Exclusive and unique 2-piece construction
- Choose between standard(58°) and easy climb(50°) angles
- Choose a number of steps between 6 and 17 in order to yield heights from 60" to 160"
- Choose a top step depth of either 10" or 20"
- Choose between perforated and grip strut tread designs
- Optional sideways wheel option allows the ladder to be moved easily from side-to-side
- Each ladder features a durable powder coat yellow and blue finish