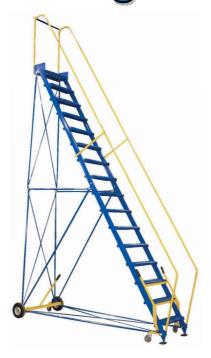

## Rolling Warehouse Ladders

**Perforated Step** 

**Grip Strut Step** 

Exclusive and unique front access gate prevents unauthorized access

## Safest ladder in the industry! Strongest design available!

## **Standard Features:**

- Exclusive and unique rectangular design
- Exclusive and unique 2-piece construction
- Choose between standard(58°) and easy climb(50°) angles
- Choose a number of steps between 6 and 17 in order to yield heights from 60" to 160"
- Choose a top step depth of either 10" or 20"
- Choose between perforated and grip strut tread designs
- Optional sideways wheel option allows the ladder to be moved easily from side-to-side
- Each ladder features a durable powder coat yellow and blue finish