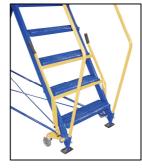

## **Standard Features:**

- Exclusive and unique rectangular design
- Exclusive and unique 2-piece construction
- Choose between standard(58°) and easy climb(50°) angles
- Choose a number of steps between 6 and 17 in order to yield heights from 60" to 160"
- Choose a top step depth of either 10" or 20"
- Choose between perforated and grip strut tread designs
- Optional sideways wheel option allows the ladder to be moved easily from side-to-side
- Each ladder features a durable powder coat yellow and blue finish

## Other Portable Rolling Ladders:

Maintenance

Tip-N-Roll

Spring-Loaded Standard Slope

Roll-A-Fold

Vestil Manufacturing Corporation - Ken Schneider 2999 North Wayne Street, P.O Box 507, Angola, IN 46703 Telephone: (800)348-0868 X306 - Fax: (800)526-3133 Email: ken@vestil.com - Web: www.vestil.com