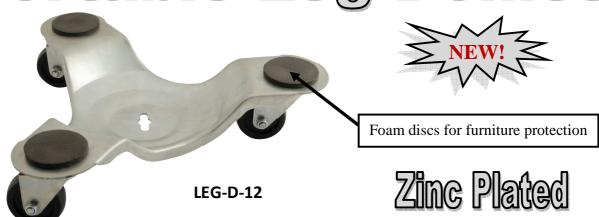

## Portable Leg Dollies

| Model<br>Number | Image | Finish         | Size                      | Capacity (Pounds) | Caster<br>Size | Weight (Pounds) |
|-----------------|-------|----------------|---------------------------|-------------------|----------------|-----------------|
| LEG-D           |       | Zinc<br>Plated | 5-3/4" x 6-3/4" x 2-7/16" | 200               | 1-1/4" x 3/4"  | 2               |
| LEG-D-12        |       | Zinc<br>Plated | 12" x 10-3/4" x 2-3/4"    | 300               | 2" x 3/4"      | 2-1/2           |

## **Standard Features:**

- Solid stamped steel construction offers durability
- Portable with (3) swivel casters
- Top of dolly includes (3) foam discs for furniture protection

Vestil Manufacturing Corporation – Ken Schneider 2999 North Wayne Street, P.O Box 507, Angola, IN 46703 Telephone: (800)379-0585 – Fax: (800)526-3133