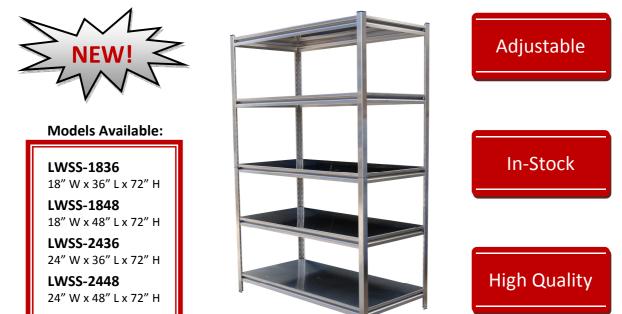

## **Stainless Steel Solid Rivet Shelving**

## **Type 304 stainless steel construction with brushed finish**

## **Standard Features:**

- Each model includes five (5) adjustable shelves
- Capacity is 600 lbs. per shelf on 18" wide models & 450 lbs. per shelf on 24" wide models
- Overall height is 72"
- Shelves are 18 gauge thick
- Shelf heights are adjustable in 1-1/2" increments
- Two-piece corner post design includes plastic connector
- Ships knocked down easy assembly
- Packaged in a cardboard box