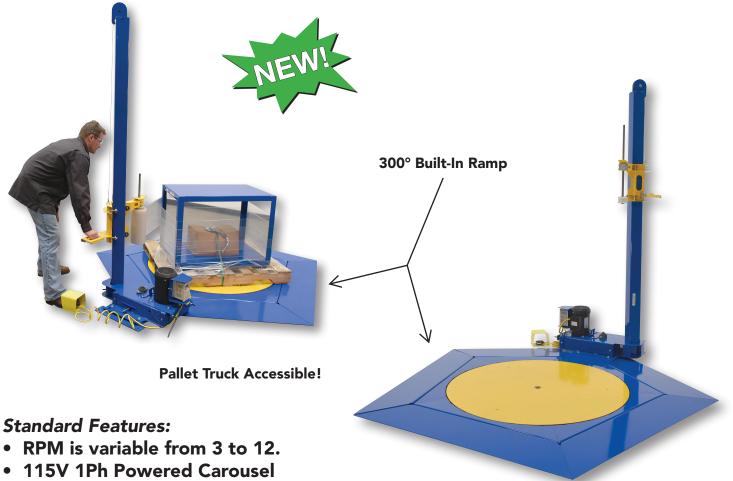

- Manual Mast (Powered optional)
- 300° built-in ramp.
- Allows access for pallet trucks.
- No additional approach ramp needed!
- Film wrap tension controlled with an adjustable friction-brake assembly.