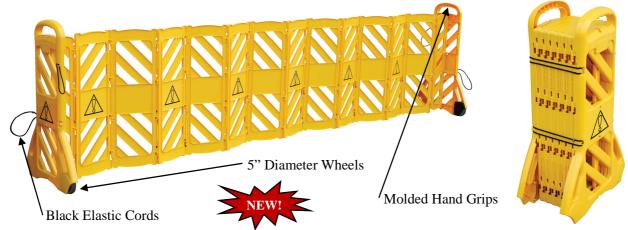

## **Mobile Safety Barrier**

## **Durable molded plastic construction**

| Vestil Model<br>Number | Extended<br>Length | Retracted<br>Length | Height | Width | Weight  |
|------------------------|--------------------|---------------------|--------|-------|---------|
| MSB-138                | 138"               | 23"                 | 40"    | 13"   | 40 lbs. |

## **Standard Features:**

- Durable molded plastic construction
- Lightweight and easy to move
- Barrier is held in closed position with black elastic cords
- Barrier is easily extended to position where needed
- Molded from high-visibility yellow plastic
- Tilt and roll on two 5" diameter wheels (closed position only)
- Top includes comfortable molded hand grips
- Individually packaged in cardboard boxes