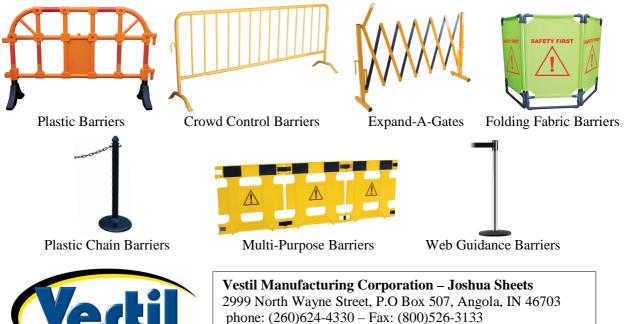

## Lightweight and easy to move

**Other Mobile Barriers:** 

Email: josh@vestil.com – Web: www.vestil.com