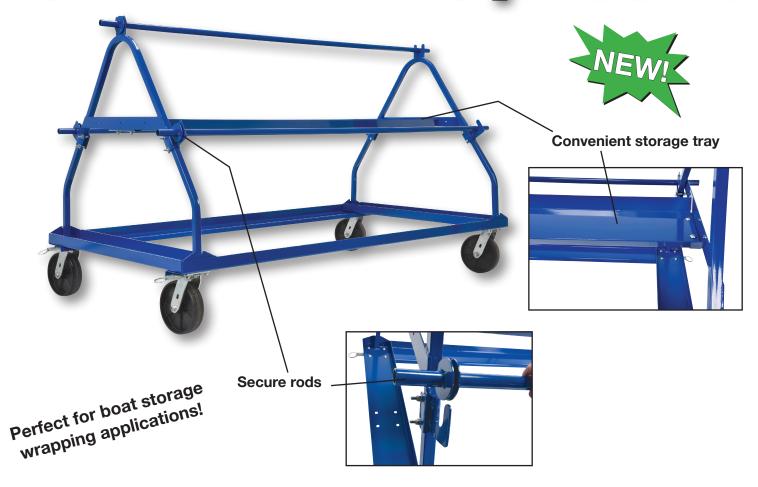

## Shrink Wrap Cart

## A major asset in packaging and shipping departments!

## Standard Features:

- Strong steel construction.
- Holds three rolls up to 150 lbs. each.
- Permits the user to transport large amounts of shrink wrap from area to area.
- Includes two 8" rigid casters and two 8" swivel casters with brake.
- Storage tray for convenience.
- Blue baked-in powder-coated toughness.

|   | MODEL    | OVERALL SIZE                                                                  | MAXIMUM    | ROLL     | UNIFORM  | WEIGHT  |
|---|----------|-------------------------------------------------------------------------------|------------|----------|----------|---------|
|   | NUMBER   | (W x L x H)                                                                   | ROLL WIDTH | CAPACITY | CAPACITY | (POUND) |
| ſ | MSW-72-3 | 40 <sup>15</sup> / <sub>16</sub> " x 80" x 46 <sup>13</sup> / <sub>16</sub> " | 72"        | 3        | 450 lb.  | 239     |