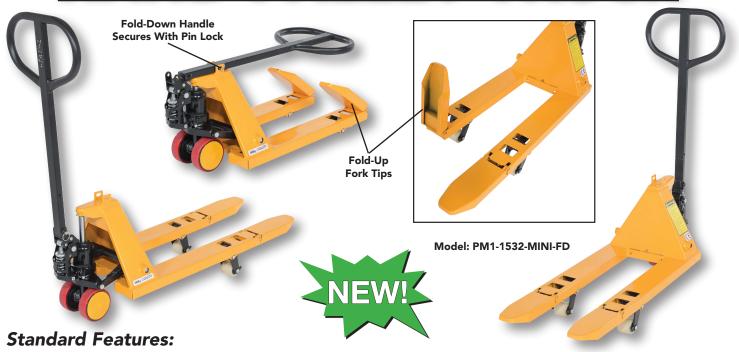

## MINI FOLD-DOWN HAND PALLET TRUCK

- Fold-down handle, secured by pin in upright or folded positions.
- Pre-drilled bracket is provided to secure handle with pin when in folded position.
- Fork tips fold up and back.
- Manual hydraulic hand pump.
- Compact design with 32" long forks.
- Nylon casters on front and back.
- Tough, baked-in powder coated yellow finish.
- Durable steel construction.
- Non-folding model also available, PM1-1532-MINI.

| MODEL<br>NUMBER  | OVERALL DIMENSIONS<br>(W x L x H) | SERIVCE RANGE | UNIFORM CAPACITY (LBS) | INDIVIDUAL<br>FORK WIDTH | OVERALL FORK<br>SIZE (W x L) | WEIGHT<br>(LBS) |
|------------------|-----------------------------------|---------------|------------------------|--------------------------|------------------------------|-----------------|
| PM1-1532-MINI-FD | 15" x 45" x 45"                   | 23/8" - 6"    | 1,100                  | 4"                       | 15" x 32"                    | 115             |
| PM1-1532-MINI    | 15" x 45" x 45"                   | 23/8" - 6"    | 1,100                  | 4"                       | 15" x 32"                    | 115             |