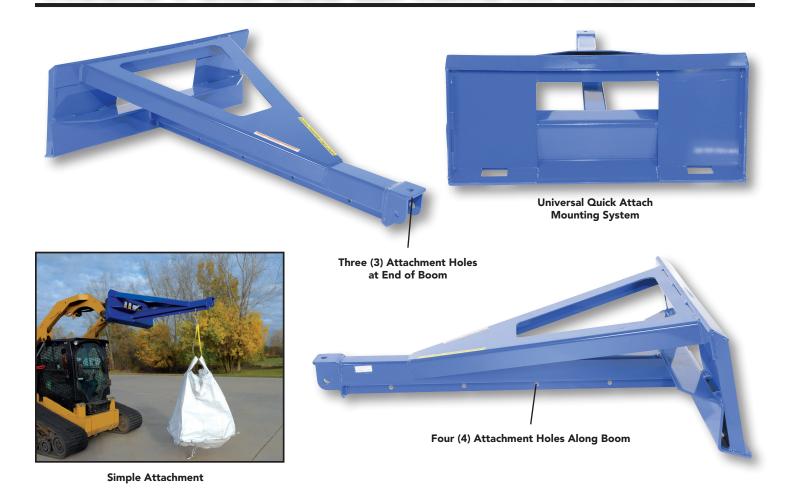

## Standard Features:

- Pre-drilled holes for a variety of ways to attach lifting accessories.
- A large 3,000 lb. capacity enables handling large and small items.
- Universal mounting plate is on a 32" center.
- Rugged steel construction for increased lifting strength.
- Smooth finish minimizes abrasion and general wear and tear.
- Tough baked-in powder-coated blue finish.
- Made in USA of domestic and imported content.

A wonderful asset to an assortment of lifting equipment, such as skid steers!

Vestil Manufacturing Corporation Larissa Flora - Sales Representative

2999 North Wayne Street, P.O. Box 570 Angola, Indiana 46703, USA Phone: (260) 624-4341 Fax: (260) 665-1339