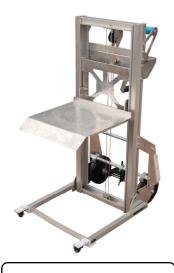

# Portable Aluminum Load Lifter

Telescopic mast

MODEL: PALL-200

Folds for storage

### **Standard Features:**

- Beveled platform lowers to the floor for easy loading
- Lightweight aluminum construction
- Great for lifting heavy loads
- Platform is adjustable with manual hand cable winch
- Portability similar to hand trucks

#### **Standard Features:**

- Platform size is 17" wide X 14" deep
- Raised height is 61"
- Capacity is 200 pounds
- Weight is 60 pounds