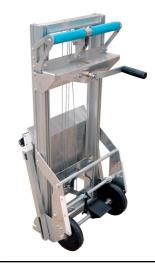

# Portable Aluminum Load Lifter

Telescopic mast

MODEL: PALL-200

Folds for storage

## Easily fits in most car trunks

**Vestil Manufacturing Corporation – Ken Schneider** 

2999 North Wayne Street, P.O Box 507, Angola, IN 46703

phone: (800)348-0868 X306 – Fax: (800)526-3133 Email: ken@vestil.com – Web: www.vestil.com