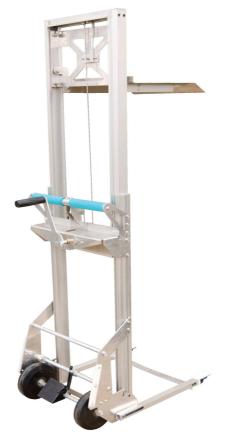

# Portable Aluminum Load Lifter

Telescopic mast

MODEL: PALL-200

Folds for storage

### **Standard Features:**

- Beveled platform lowers to the floor for easy loading
- Lightweight aluminum construction
- Great for lifting heavy loads
- Platform is adjustable with manual hand cable winch
- Portability similar to hand trucks

#### **Standard Features:**

- Platform size is 17" wide X 14" deep
- Raised height is 61"
- Capacity is 200 pounds
- Weight is 60 pounds