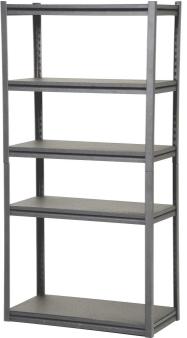

## **Powder Coated Boltless Shelving**

## **In-Stock**

Models Available: PCBS-1836 18" W x 36" L x 72" H PCBS-1848 18" W x 48" L x 72" H PCBS-2436 24" W x 36" L x 72" H PCBS-2448 24" W x 48" L x 72" H

## **Standard Features:**

- Each model includes five adjustable shelves
- Capacity is 600 lbs. / shelf on 18" wide models & 450 lbs. / shelf on 24" wide models
- Boltless design ensures fast assembly and adjustment
- Steel industrial strength shelves are 17 gauge
- Shelf heights are adjustable in 1-1/2" increments for improved versatility
- Textured powder coat surface resists rust and scratches
- Provides clear access from all four sides
- Ships knocked down easy assembly