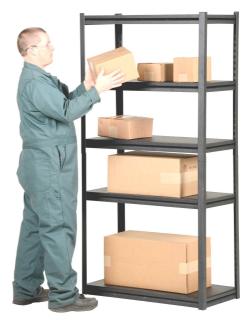

## **Powder Coated Boltless Shelving**

## **In-Stock**

Models Available: PCBS-1836 18" W x 36" L x 72" H PCBS-1848 18" W x 48" L x 72" H PCBS-2436 24" W x 36" L x 72" H PCBS-2448 24" W x 48" L x 72" H

## **Standard Features:**

- Each model includes five adjustable shelves
- Capacity is 600 lbs. / shelf on 18" wide models & 450 lbs. / shelf on 24" wide models
- Boltless design ensures fast assembly and adjustment
- Steel industrial strength shelves are 17 gauge
- Shelf heights are adjustable in 1-1/2" increments for improved versatility
- Textured powder coat surface resists rust and scratches
- Provides clear access from all four sides
- Ships knocked down easy assembly