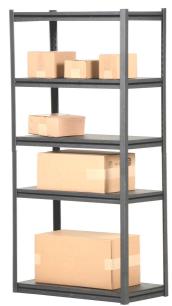

## **Powder Coated Boltless Shelving**

## **In-Stock**

Models Available: PCBS-1836 18" W x 36" L x 72" H PCBS-1848 18" W x 48" L x 72" H PCBS-2436 24" W x 36" L x 72" H PCBS-2448 24" W x 48" L x 72" H

## **Standard Features:**

- Each model includes five adjustable shelves
- Capacity is 600 lbs. / shelf on 18" wide models & 450 lbs. / shelf on 24" wide models
- Boltless design ensures fast assembly and adjustment
- Steel industrial strength shelves are 17 gauge
- Shelf heights are adjustable in 1-1/2" increments for improved versatility
- Textured powder coat surface resists rust and scratches
- Provides clear access from all four sides
- Ships knocked down easy assembly