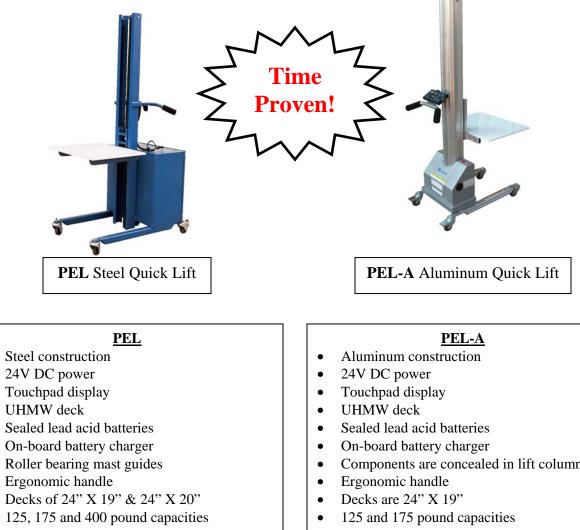

## **DC** Powered Quick Lifts

These quiet, lightweight units transport and position loads quickly with just the push of a button. These DC powered units feature a low profile design for maneuvering in narrow aisles and confined spaces. Optional equipment available include a detachable hand held control and a programmable height index.

- Lowered heights of 5-1/2" & 6-1/2" •
- Raised heights of 57" & 72"

Feel free to contact me for additional marketing information, discounted pricing or digital images.

**Best Regards** 

•

•

• •

•

•

## **Vestil Manufacturing Corporation**

2999 North Wayne Street, P.O. Box 507, Angola, IN 46703 USA Telephone: (800)348-0868 - Fax: (800)526-3133 Email: sales@vestil.com - Web: www.vestil.com

- Components are concealed in lift column
- Lowered heights of 5-1/2"
- Raised heights of 57" & 72"