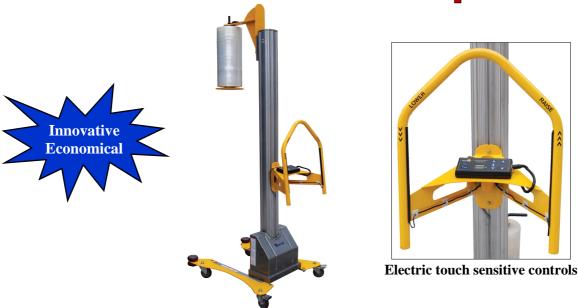

## **Material Pallet Stretch Wrap Machine**

## Provides the flexibility to apply stretch wrap film at any workstation!

| <b>Model Number</b> | Load Capacity | Wrap Height Range | Weight (Pounds) |
|---------------------|---------------|-------------------|-----------------|
| PEL-100-A-SWA       | 95 pounds     | 2" to 86"         | 246             |

## **Standard Features:**

- > DC powered electronic stretch film wrap height adjustment
- Handle-mounted fingertip touch switches to raise and lower film
- > Special base design includes wheels for easy movement and guiding around pallets
- > Inverted film holder design allows for effortless film loading no lifting required
- Unit includes 115V AC battery charger and battery life indicator
- ➤ Portable on (4) four 3" diameter swivel poly casters
- > The upright offers aluminum construction, while the rest is steel with a yellow powder coat finish

## Operator simply walks unit around pallet to be wrapped

Vestil Manufacturing Corporation
Joshua Sheets - Director of Marketing

2999 North Wayne Street, P.O. Box 570 Angola, Indiana 46703, USA Phone: (260) 624-4330 Fax: (260) 665-1339 E-Mail: josh@vestil.com Web: www.vestil.com