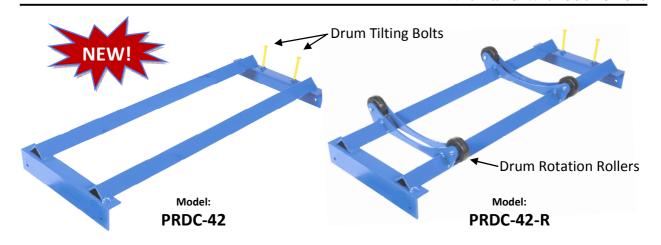

## Pallet Rack Drum Cradle With and without rollers

## Accepts 30 & 55 gallon drums for safe storage & dispensing

## **Standard Features:**

- Rear threaded adjustment bolts to tilt drum (By sloping the drum, the user gets 3% more fluid out)
- Rollers on PRDC-42-R allow easy drum rotation (More convenient to install faucets and vents)
- Acceptable with 42" deep existing pallet racks
- Welded steel construction
- Powder coat finish
- Optional drip pan available
- PRDC-42: 16" wide X 43" long X 4-1/2" high
- PRDC-42-R: 17-1/4" wide X 43" long X 7" high