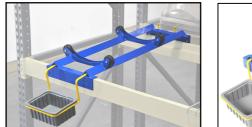

## **Standard Features:**

- Rear threaded adjustment bolts to tilt drum (By sloping the drum, the user gets 3% more fluid out)
- Rollers on PRDC-42-R allow easy drum rotation (More convenient to install faucets and vents)
- Acceptable with 42" deep existing pallet racks
- Welded steel construction
- Powder coat finish
- Optional drip pan available
- PRDC-42: 16" wide X 43" long X 4-1/2" high
- PRDC-42-R: 17-1/4" wide X 43" long X 7" high