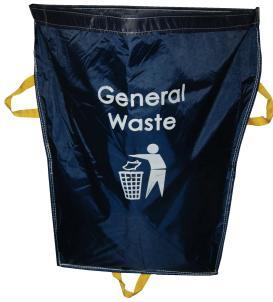

## Pallet Rack Trash Bag

## **Standard Features:**

- Constructed of rugged waterproof polyester
- Dimensions are 37" wide at top x 25" wide at bottom x 40" tall
- Three handles are included to help with lifting and emptying
- "S" hooks are included for hanging the bag on a pallet rack end
- Color is black with yellow handles & white printing that reads "General Waste"
- Does not require any floor space
- Put in many convenient locations to minimize stops
- Resists damage

Control
Warehouse
general waste!

Other colors & printed messages Available!