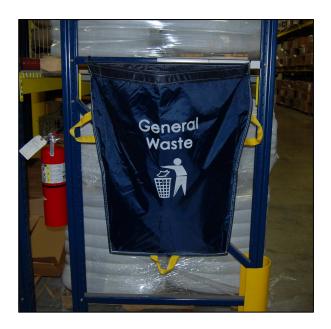

## Pallet Rack Trash Bag

## **Standard Features:**

- Constructed of rugged waterproof polyester
- Dimensions are 37" wide at top x 25" wide at bottom x 40" tall
- Three handles are included to help with lifting and emptying
- "S" hooks are included for hanging the bag on a pallet rack end
- Color is black with yellow handles & white printing that reads "General Waste"
- Does not require any floor space
- Put in many convenient locations to minimize stops
- Resists damage

Control
Warehouse
general waste!

Other colors & printed messages Available!