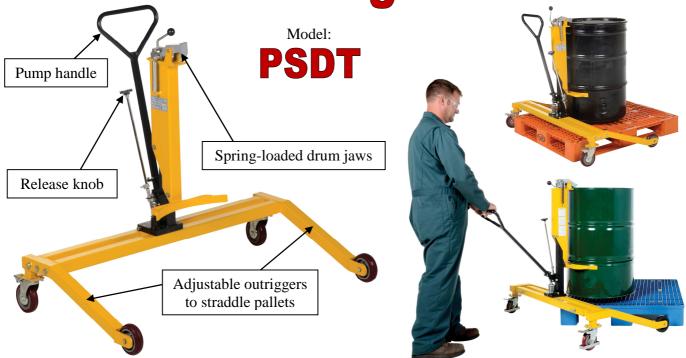

**Pallet-Straddling Drum Lifter** 

## Can access drums in center or corners of a pallet

## **Standard Features:**

- For use with 30 gallon and 55 gallon steel, plastic, and fiber drums
- Spring-loaded drum jaws securely grab the rim of the drum
- Jaw height service range is 35-3/4" to 46-1/4"
- Pump handle to adjust jaw height
- Leg inside width is 41-5/16" retracted and 46-7/8" extended to straddle pallets
- Maximum drum weight capacity is 550 pounds
- Overall size is 41-3/8"W x 32"D x 47"H
- Portable on (2) rigid and (2) swivel casters
- Steel construction with painted finish