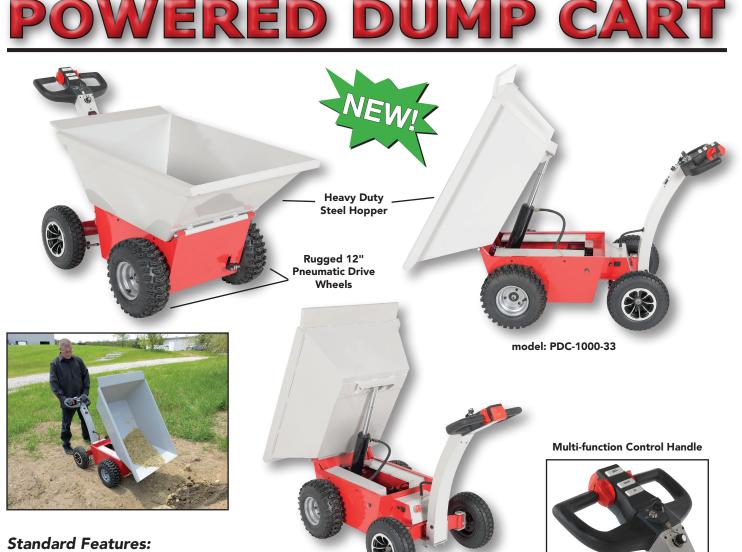

- Durable, heavy duty steel hopper.
- Easy to maneuver with tight-turning radius.
- Multi-function control handle with battery charge indicator, emergency reverse, key switch, dumping hopper raise-lower buttons, horn, and forward-reverse butterfly knobs.
- DC powered for consistent energy supply, 2x12V/33Ah AGM batteries and battery charger.
- 12" pneumatic drive wheels and 10" pneumatic steering wheels.
- Steel construction offers durability and strength.
- Baked-in powder-coated toughness.

## Ideal to move and dump heavy loads like dirt, mulch, gravel, animal feed, and more!

Vestil Manufacturing Corporation Larissa Flora - Sales Representative

2999 North Wayne Street, P.O. Box 570 Angola, Indiana 46703, USA Phone: (260) 624-4332 Fax: (260) 665-1339 E-Mail: larissa@vestil.com Web: www.vestil.com