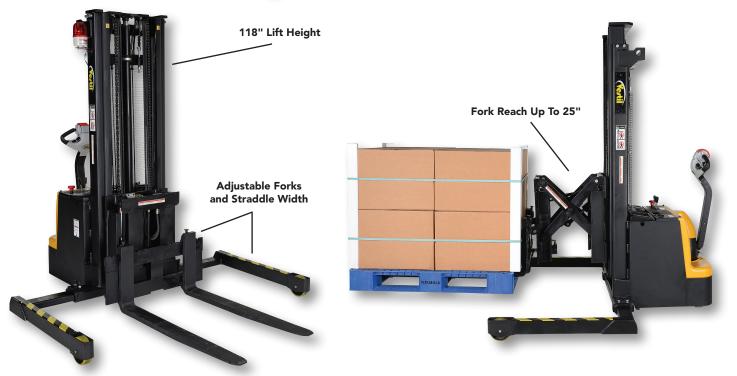

## POWERED STACKER WITH POWER DRIVE, POWER LIFT, & POWER FORK REACH

**Standard Features:** 

- Designed to use in narrow or confined spaces.
- Equipped with extendable forks, which can be utilized to reach 25". Powered Fork Reach
- Power driven with controls that allow for precise positioning.
- Throttle with thumbwheel offers forward/reverse speeds.
- Includes fingertip raise/lower buttons.
- Safety belly emergency reverse function.
- Features 24V/0.5 KW drive and 24V/2.0 KW lift motor.
- Rolls smoothly on poly-on-steel steer and load wheels.
- Features two (2) 12V lead acid batteries with an integral charger and battery level gauge.

| MODEL NUMBER | FORK SIZE<br>(W x L) | SERVICE<br>RANGE | FORKS     | *UNIFORM CAPACITY<br>2" - 62" RH | *UNIFORM CAPACITY<br>62" - 118" RH | WEIGHT (LB) |
|--------------|----------------------|------------------|-----------|----------------------------------|------------------------------------|-------------|
| S-118-AA-FR  | 26¾" x 36¼"          | 2½" to 118"      | RETRACTED | 1,500 lb.                        | 1,000 lb.                          | 1836        |
| 3-110-AA-FR  | 2074 x 3074          | 272 10 110       | EXTENDED  | 800 lb.                          | 600 lb.                            | 1000        |

\*Uniform capacity with forks retracted and extended at specific raised height