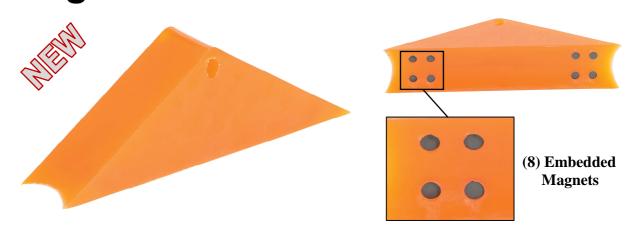

# **Magnetic Rail Car Wheel Chock**

### 1910.178(k)(2) Used while loading & unloading to minimize movement

| Model Number | Width  | Length | Height | Weight   |
|--------------|--------|--------|--------|----------|
| RC-WC        | 2-1/4" | 11"    | 3-5/8" | 3 pounds |

#### **Standard Features:**

- Polyurethane material designed for durability
- Rail track attaching magnets for extra grip
- Bottom is contoured to rest on track
- Pick-up holes for easy transportation
- Orange in color for safety