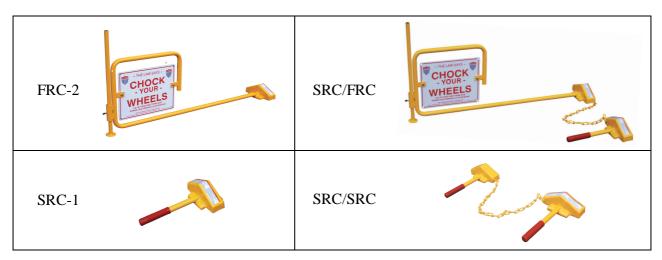

# **Magnetic Rail Car Wheel Chock**



### 1910.178(k)(2) Used while loading & unloading to minimize movement

| Model Number | Width  | Length | Height | Weight   |
|--------------|--------|--------|--------|----------|
| RC-WC        | 2-1/4" | 11"    | 3-5/8" | 3 pounds |

#### **Standard Features:**

- Polyurethane material designed for durability
- Rail track attaching magnets for extra grip
- Bottom is contoured to rest on track
- Pick-up holes for easy transportation
- Orange in color for safety



## 1910.178(k)(4) Used when dock boards or bridge plates are in position

### **Other Rail Chocks:**





### **Vestil Manufacturing Corporation – Joshua Sheets**

2999 North Wayne Street, P.O Box 507, Angola, IN 46703 phone: (800)348-0868 X305 – Fax: (800)526-3133 Email: josh@vestil.com – Web: www.vestil.com