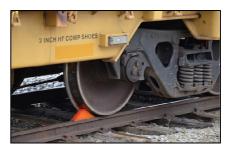

# **Magnetic Rail Car Wheel Chock**



### 1910.178(k)(2) Used while loading & unloading to minimize movement

| Model Number | Width  | Length | Height | Weight   |
|--------------|--------|--------|--------|----------|
| RC-WC        | 2-1/4" | 11"    | 3-5/8" | 3 pounds |

#### **Standard Features:**

- Polyurethane material designed for durability
- Rail track attaching magnets for extra grip
- Bottom is contoured to rest on track
- Pick-up holes for easy transportation
- Orange in color for safety



## 1910.178(k)(4) Used when dock boards or bridge plates are in position

### **Other Rail Chocks:**





### **Vestil Manufacturing Corporation – Joshua Sheets**

2999 North Wayne Street, P.O Box 507, Angola, IN 46703 phone: (800)348-0868 X305 – Fax: (800)526-3133 Email: josh@vestil.com – Web: www.vestil.com