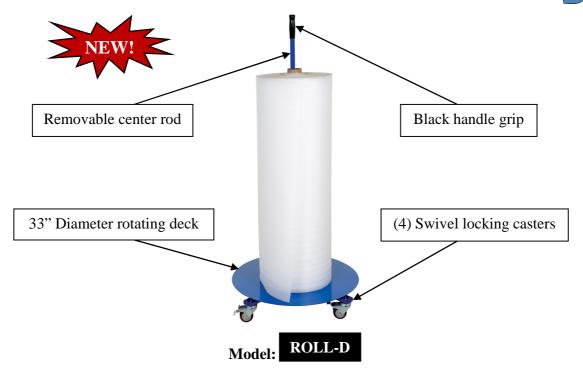

## **Standard Features:**

- Integral turntable rotates on ball bearings to allow for dispensing
- Upright post detaches to allow for easy loading of larger rolls
- Portable on four casters
- Caster locks hold dolly in place during dispensing operation
- Maximum capacity is 125 pounds
- Use with rolls up to 60" tall
- Use with rolls up to 32" diameter
- Steel construction with painted finish
- Available with optional tool tray

## **Standard Dimensions:**

- Upright post height is 66"
- Two-piece upright post is 1" diameter
- Dolly diameter is 33"
- Deck height is 5-1/2"

**Vestil Manufacturing Corporation – Joshua Sheets** 

2999 North Wayne Street, P.O Box 507, Angola, IN 46703