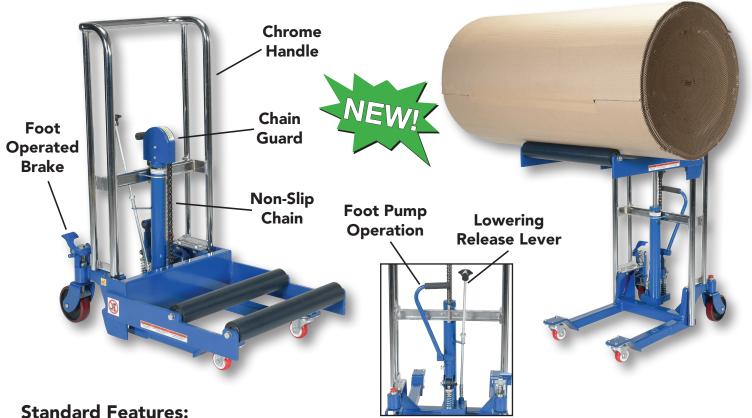

## R WORK POSITIONE

- Allows the user to easily transport heavy and large rolls of material.
- The cradle design prevents any movement during transportation.
- Foot pump operation provides the ability to adjust the height to an exact measurement within the service range.
- Also includes a lowering release lever, a foot operated brake, a non-slip chain, a chain guard, and a chrome handle.
- Two (2) 3" swivel poly-on-poly load casters and two (2) 6" swivel poly-on-steel steering casters.
- Handle stands at an ergonomic height to help diminish bending during operation.
- Uniform capacity is 800 pounds.