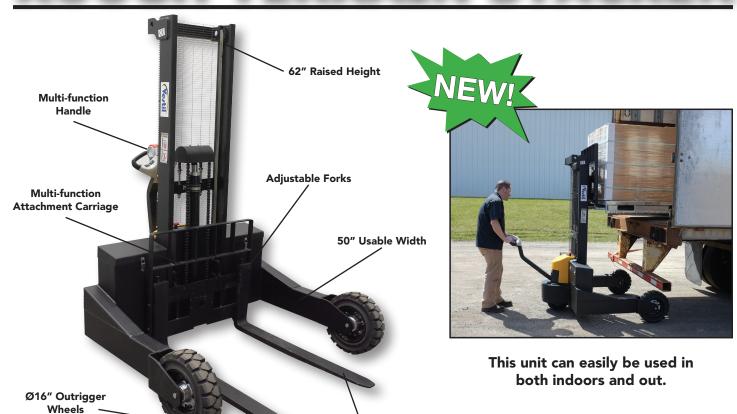

## ROUGH TERRAIN STACKER

42"L Forks

## Standard Features:

- Large 50" usable width to transfer a variety of product sizes.
- Robust capacity to maneuver items, both big and small.
- Multi-function driving handle.
- Wide wheel base for added stability.
- Adjustable 42"L forks.
- Equipped with (2) 12V batteries, an integral battery charger, and a battery level indicator.
- Double ball hitch, manual lock hitch, and single drum gripper hitch attachments available. Contact factory for part numbers.

| MODEL<br>NUMBER | OVERALL DIMENSIONS<br>(W x L x H) | SERIVCE RANGE | CAPACITY (LBS) | DC POWERED        | WEIGHT<br>(LBS) |
|-----------------|-----------------------------------|---------------|----------------|-------------------|-----------------|
| RT-S-62-AF      | 62" x 70" x 81¼"                  | 21/8" - 62"   | 3,000          | (2) 12V BATTERIES | 1,473           |