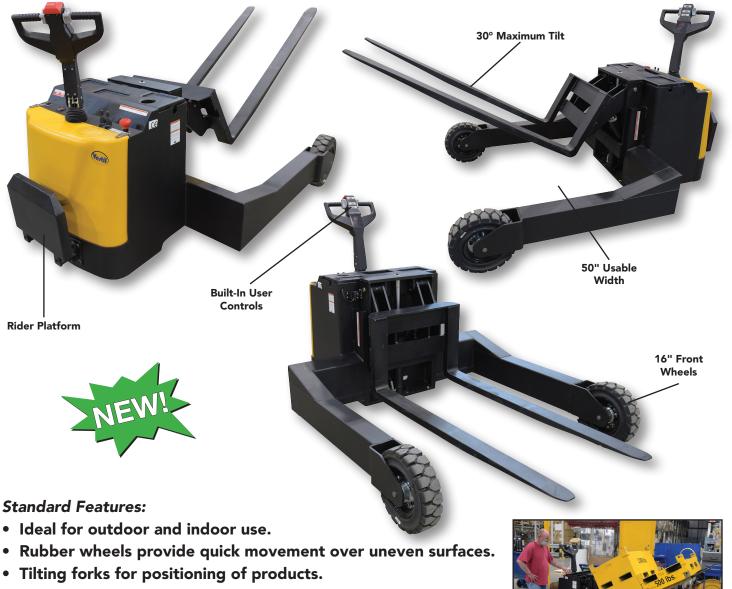

**ROUGH TERRAIN TILTING ELECTRIC PALLET TRUCK** 

- Forks have a maximum tilt of 30°.
- Driving handle includes built-in user controls.
- Wide wheel base provides overall stability.
- Rolls smoothly on 16" (front) and 11" (rear) rubber tires.
- Equipped with two (2) 12V batteries, an integral battery charger, and battery level indicator.

| MODEL             | UNIFORM   | FORK (W x L) | Maximum | INSIDE USABLE | SERVICE    | OVERALL SIZE     | WEIGHT  |
|-------------------|-----------|--------------|---------|---------------|------------|------------------|---------|
| NUMBER            | CAPACITY  |              | Tilt    | WIDTH         | RANGE      | (W x L x H)      | (POUND) |
| RT-EPT-2.5-60-TLT | 2,500 lb. | 4" x 60"     | 30°     | 50"           | 2¾" - 11¾" | 65" x 100" x 58" | 1,525   |