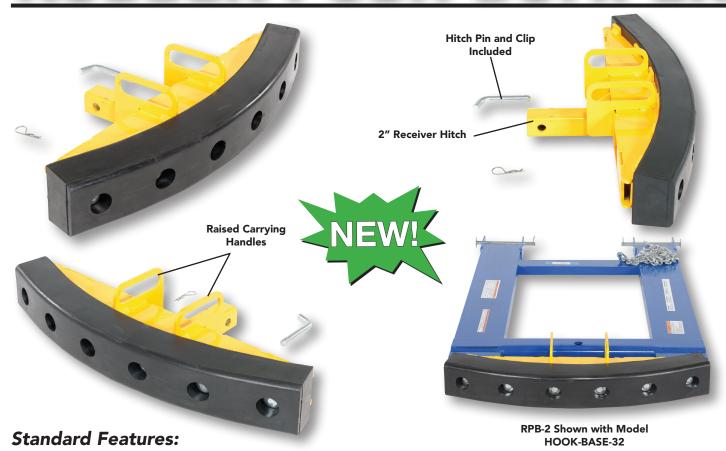

## RUBBER PUSH BUMPER

- Robust rubber bumper construction helps minimize damage and abrasion.
- A 2" receiver hitch allows for a quick and seamless attachment.
- Bumper has a durometer reading of 80 +/- 5.
  - Tensil 950-1050 PSI
  - Impact recovery 95%.
- Durable steel base.

MODEL

**NUMBER** 

RPB-2

- Raised carrying handles.
- Includes hitch pin and clip.
- Powder-coated yellow finish for baked in toughness.
- Works with Vestil's HOOK-BASE series or a standard 2" trailer hitch receiver.

## The rubber push bumper is a nice addition to any industrial setting!

**ATTACHES TO** 

2" RECEIVER

Vestil Manufacturing Corporation Larissa Flora - Sales Representative

2999 North Wayne Street, P.O. Box 570 Angola, Indiana 46703, USA Phone: (260) 624-4341 Fax: (260) 665-1339