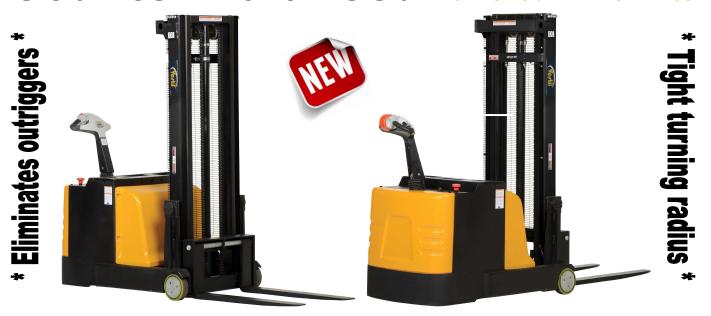

## Counter-Balanced Powered Drive Lifts

## Ideal for die handling, machine feeding, and loading & unloading trucks!

| Model<br>Number | Fork Size<br>(W x L)                                | Lowered<br>Height | Raised<br>Height | Capacity (0" – 62") | Capacity (62" – 118") |
|-----------------|-----------------------------------------------------|-------------------|------------------|---------------------|-----------------------|
| S-CB-62         | 6-3/8" to 23-5/8" x 30"                             | 1-3/16"           | 62"              | 1,100 lb.           |                       |
| S-CB-118        | 6-3/8" to 23-5/8" x 30"                             | 1-3/16"           | 118"             | 1,100 lb.           | 500 lb.               |
| S-2CB-118       | 8-3/8" to 23-1/4" x 36-1/4"                         | 2"                | 118"             | 2,000 lb.           | 1,000 lb.             |
| S-2CB-30        | Optional 30" long forks (Only for model S-2CB-118)  |                   |                  |                     |                       |
| S-2CB-42        | Optional 42" long forks (Only for model S-2CB-118)  |                   |                  |                     |                       |
| AGM-UPG-2-12V   | AGM battery upgrade (2x 12V) Purchase with new unit |                   |                  |                     |                       |

## **Standard Features:**

- Electromagnetic brake with automatic dead-man feature
- S-CB units have a turning radius of 45"
- S-2CB units have a turning radius of 55"
- Thumb wheel throttle offers infinite forward & reverse speeds
- 78" mast height will go through a standard doorway
- Ergonomic tiller head assembly has fingertip switches
- Adjustable forks for lifting multiple pallet sizes
- (2) 12V, 75-85 AH lead acid deep cycle batteries
- 24V DC drive and lift motor
- Rugged steel construction with lifting capacity up to 2,000 pounds
- · Battery charger
- Battery level gauge
- Horn is included standard

## Features powered drive and powered lift

Vestil Manufacturing Corporation
Joshua Sheets - Director of Marketing

2999 North Wayne Street, P.O. Box 570 Angola, Indiana 46703, USA Phone: (260) 624-4330 Fax: (260) 665-1339 E-Mail: josh@vestil.com Web: www.vestil.com