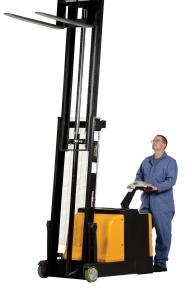

## Counter-Balanced Powered Drive Lifts

## Ideal for die handling, machine feeding, and loading & unloading trucks!

| Model<br>Number | Fork Size<br>(W x L)                                | Lowered<br>Height | Raised<br>Height | Capacity (0" – 62") | Capacity (62" – 118") |
|-----------------|-----------------------------------------------------|-------------------|------------------|---------------------|-----------------------|
| S-CB-62         | 6-3/8" to 23-5/8" x 30"                             | 1-3/16"           | 62"              | 1,100 lb.           |                       |
| S-CB-118        | 6-3/8" to 23-5/8" x 30"                             | 1-3/16"           | 118"             | 1,100 lb.           | 500 lb.               |
| S-2CB-118       | 8-3/8" to 23-1/4" x 36-1/4"                         | 2"                | 118"             | 2,000 lb.           | 1,000 lb.             |
| S-2CB-30        | Optional 30" long forks (Only for model S-2CB-118)  |                   |                  |                     |                       |
| S-2CB-42        | Optional 42" long forks (Only for model S-2CB-118)  |                   |                  |                     |                       |
| AGM-UPG-2-12V   | AGM battery upgrade (2x 12V) Purchase with new unit |                   |                  |                     |                       |

## **Standard Features:**

- Electromagnetic brake with automatic dead-man feature
- S-CB units have a turning radius of 45"
- S-2CB units have a turning radius of 55"
- Thumb wheel throttle offers infinite forward & reverse speeds
- 78" mast height will go through a standard doorway
- Ergonomic tiller head assembly has fingertip switches
- Adjustable forks for lifting multiple pallet sizes
- (2) 12V, 75-85 AH lead acid deep cycle batteries
- 24V DC drive and lift motor
- Rugged steel construction with lifting capacity up to 2,000 pounds
- · Battery charger
- Battery level gauge
- Horn is included standard

## Features powered drive and powered lift

Vestil Manufacturing Corporation
Joshua Sheets - Director of Marketing

2999 North Wayne Street, P.O. Box 570 Angola, Indiana 46703, USA Phone: (260) 624-4330 Fax: (260) 665-1339 E-Mail: josh@vestil.com Web: www.vestil.com