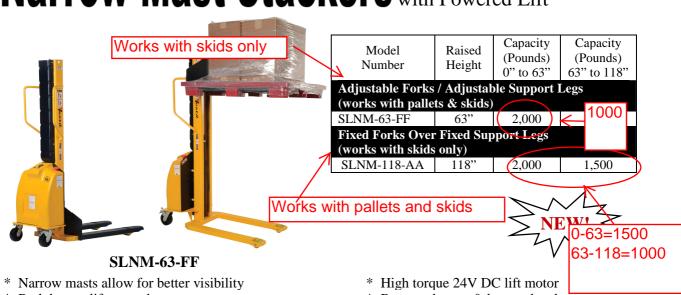

## Narrow Mast Stackers with Powered Lift

\* Push button lift controls

Easy-to-operate throttle

Infinite adjustment of forward & reverse speeds

Proprietary safety-enhancing emergency reverse

Battery charger & battery level gauge

- \* Manual push operation
- \* (1) 12V 135-140 AH battery

- \* Battery charger & battery level gauge
- \* Available in 63" & 118" raised heights
- \* Nylon steering and load wheels

Ergonomic handle

(2) 12V 75-85 AH batteries

\* Electromagnetic disc brake\* Poly-on-steel steer & load wheels