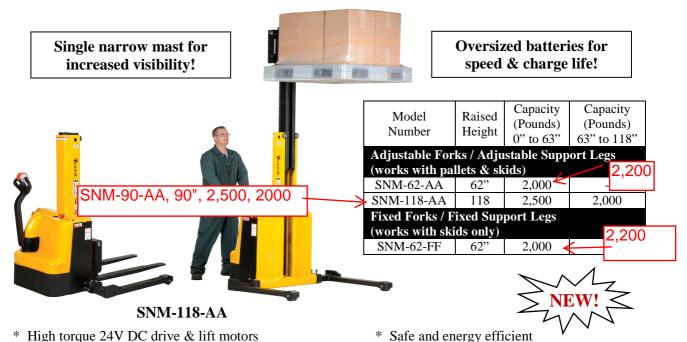

## Narrow Mast Stackers with Powered Drive & Lift

## Narrow Mast Stackers with Powered Lift

\* Push button lift controls

Easy-to-operate throttle

Infinite adjustment of forward & reverse speeds

Proprietary safety-enhancing emergency reverse

Battery charger & battery level gauge

\* Electromagnetic disc brake\* Poly-on-steel steer & load wheels