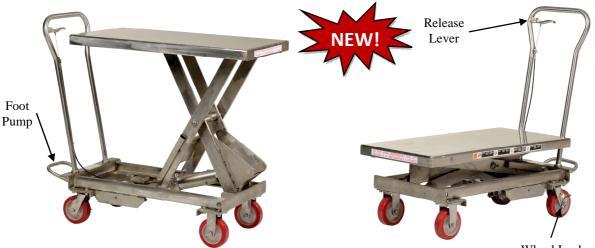

## Stainless Steel Scissor Cart

Wheel Lock

## **Standard Features:**

- Raises 3/8" per pump
- Service range is 17" to 39-7/8"
- Reliable stainless steel hydraulic cylinder
- Pressure compensated valve for controlled platform lowering
- (2) rigid and (2) swivel 6" casters with lock
- Each unit is completely inspected and tested prior to shipment
- Handle height is 43-5/16"
- Platform size is 20-1/2" x 40"
- Overall size is 20-1/2" x 46-3/4" x 43-5/16"
- Capacity is 1,000 pounds
- Net weight is 280 pounds

**Food Industry** 

Bicycle Brake Style Release

Manual Foot Pump

Model: SSSC-1000