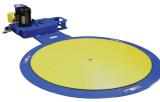

## Powered Turntable

-Great for photography!

**Movable Control Stand** 

Vestil utilizes this very technology for in-house use!

Model: STPC-89-WH

### Spins at a consistent speed in order to capture 360° images

| Model<br>Number | Platform<br>Diameter | ~ .          | Carousel<br>Height | Max<br>RPM | Weight       |
|-----------------|----------------------|--------------|--------------------|------------|--------------|
| STPC-89-WH      | 89"                  | 4.000 Pounds | 8-1/2"             | 1          | 1.760 pounds |

# Effortlessly turns product so your creative department doesn't have to

#### **Standard Features:**

- \* Heavy-duty caster wheel bearings
- \* 1/4 to 1 RPM
- \*115V, variable speed motor
- \* Turntable rotation includes a soft start/stop
- \* 4-way fork tubes
- \* Low maintenance belt-reduction drive
- \* 4 visual notch-outs on plate every 45degrees
- \* Steel construction with white painted finish