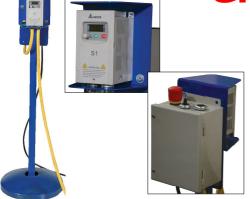

## Powered Turntable

-Great for photography!

**Movable Control Stand** 

Vestil utilizes this very technology for in-house use!

Model: STPC-89-WH

#### **Standard Features:**

- \* Heavy-duty caster wheel bearings
- \* 1/4 to 1 RPM
- \*115V, variable speed motor
- \* Turntable rotation includes a soft start/stop
- \* 4-way fork tubes
- \* Low maintenance belt-reduction drive
- \* 4 visual notch-outs on plate every 45degrees
- \* Steel construction with white painted finish