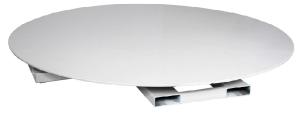

### Spins at a consistent speed in order to capture 360° images

| Model<br>Number | Platform<br>Diameter | ~ .          | Carousel<br>Height | Max<br>RPM | Weight       |
|-----------------|----------------------|--------------|--------------------|------------|--------------|
| STPC-89-WH      | 89"                  | 4.000 Pounds | 8-1/2"             | 1          | 1.760 pounds |

#### **Standard Features:**

- \* Heavy-duty caster wheel bearings
- \* 1/4 to 1 RPM
- \*115V, variable speed motor
- \* Turntable rotation includes a soft start/stop
- \* 4-way fork tubes
- \* Low maintenance belt-reduction drive
- \* 4 visual notch-outs on plate every 45degrees
- \* Steel construction with white painted finish