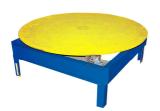

## Powered Turntable

-Great for photography!

**Movable Control Stand** 

Vestil utilizes this very technology for in-house use!

Model: STPC-89-WH

### Spins at a consistent speed in order to capture 360° images

| Model<br>Number | Platform<br>Diameter | ~ .          | Carousel<br>Height | Max<br>RPM | Weight       |
|-----------------|----------------------|--------------|--------------------|------------|--------------|
| STPC-89-WH      | 89"                  | 4.000 Pounds | 8-1/2"             | 1          | 1.760 pounds |

#### **Standard Features:**

- \* Heavy-duty caster wheel bearings
- \* 1/4 to 1 RPM
- \*115V, variable speed motor
- \* Turntable rotation includes a soft start/stop
- \* 4-way fork tubes
- \* Low maintenance belt-reduction drive
- \* 4 visual notch-outs on plate every 45degrees
- \* Steel construction with white painted finish