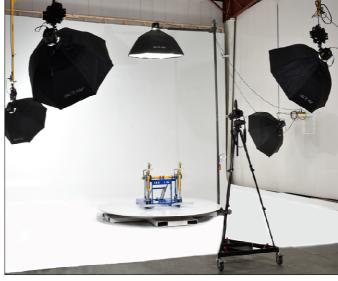

## Powered Turntable

-Great for photography!

**Movable Control Stand** 

Vestil utilizes this very technology for in-house use!

Model: STPC-89-WH

### Spins at a consistent speed in order to capture 360° images

| Model<br>Number | Platform<br>Diameter | ~ .          | Carousel<br>Height | Max<br>RPM | Weight       |
|-----------------|----------------------|--------------|--------------------|------------|--------------|
| STPC-89-WH      | 89"                  | 4.000 Pounds | 8-1/2"             | 1          | 1.760 pounds |

# Effortlessly turns product so your creative department doesn't have to