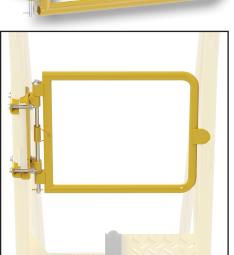

## SELF-CLOSING STEEL GATE for ALTERNATING TREAD STAIRS

- Option for ATS-series ladders.
- Two rail design to ensure safety.
- Self-closing mechanism.
- Squared circle design shape.
- Tough, baked-in powder coated yellow finish.
- Mounting hardware included.

## Help provide additional personnel protection with the optional self-closing gate!

Vestil Manufacturing Corporation Larissa Flora - Sales Representative

ATS-SCG

Shown On Model: ATS-6-68

2999 North Wayne Street, P.O. Box 570 Angola, Indiana 46703, USA Phone: (260) 624-4341 Fax: (260) 665-1339 E-Mail: larissa@vestil.com Web: www.vestil.com