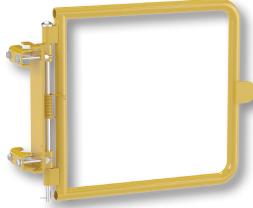

## SELF-CLOSING STEEL GATE for ALTERNATING TREAD STAIRS

- Option for ATS-series ladders.
- Two rail design to ensure safety.
- Self-closing mechanism.
- Squared circle design shape.
- Tough, baked-in powder coated yellow finish.
- Mounting hardware included.

## Help provide additional personnel protection with the optional self-closing gate!

Vestil Manufacturing Corporation Larissa Flora - Sales Representative

ATS-SCG

Shown On Model: ATS-6-68

2999 North Wayne Street, P.O. Box 570 Angola, Indiana 46703, USA Phone: (260) 624-4341 Fax: (260) 665-1339 E-Mail: larissa@vestil.com Web: www.vestil.com