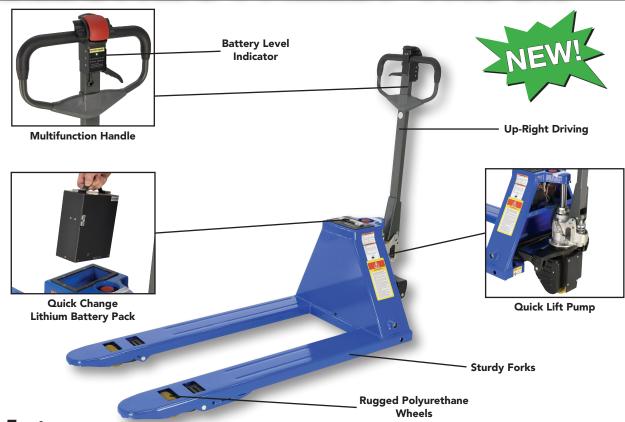

## Standard Features:

- Semi-electric pallet truck with quick lift (powered drive, manual lift) and controlled (slow) lowering. Say goodbye to your manual pallet truck!
- Multi-function ergonomic handle with emergency reverse, battery indicator, horn, and forward/reverse butterfly switch.
- Handle returns to vertical position automatically when released.
- Unit can be operated when handle is in up position. (Up-right driving)
- Equipped with a maintenance free 24V/20Ah lithium ion battery.
- Battery pack is interchangeable for continuous usage.
- Additional battery packs are available.