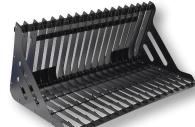

### ROCK GRADERS

### Standard Features:

- Reinforced leading edge for digging below the surface.
- High capacity for heavy loads.
- Bar style bottom platform with 3" openings allows small material to flow through. Model: EA-SKRG-60-LP