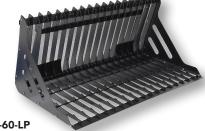

### ROCK GRADERS

### Standard Features:

- Reinforced leading edge for digging below the surface.
- High capacity for heavy loads.
- Bar style bottom platform with 3" openings allows small material to flow through. Model: EA-SKRG-60-LP