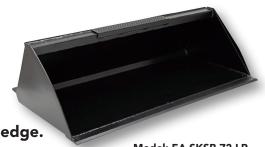

## BUCKETS

#### Standard Features:

- Low and high profiles available.
- Lightweight, yet high strength.
- Wear resistant, high carbon cutting edge.
- Reinforced bottom plate and sides.
- Anti-slip step on top edge.

### Model: EA-SKSB-72-LP