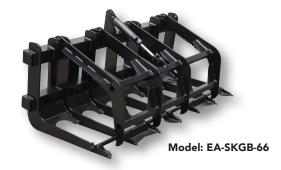

### GRAB BUCKETS

#### Standard Features:

- Design works well in a variety of environments.
- Designed for clearing brush, overgrown shrubbery, logs, and rocks.
- Open grate style bottom allows debris and other loose material to fall through.