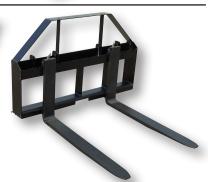

# Forks with universal mount

### Standard Features:

• Infinitely adjustable fork centers.

Model: EA-SKSF-F4-1.50-36

- High back design helps keep load from tipping toward operator.
- Open design enables quick cleaning and maintenance.