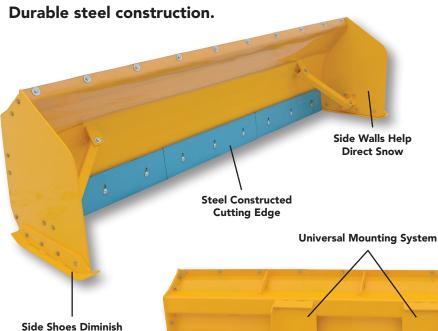

## Standard Features:

- Universal mounting system.
- Quick connection design allows the unit to be utilized in conjunction with a variety of skid steer models.
- Steel constructed cutting edge.
- The extended side walls help gather and direct the snow, minimizing excess drift.
- Two attached supports for added overall strength.
- Side shoes diminish risk of unneeded structural damage.
- The angle of the top edge supports the forward momentum of the snow, lessening potential overflow.
- Tough baked-in yellow powder-coat finish.