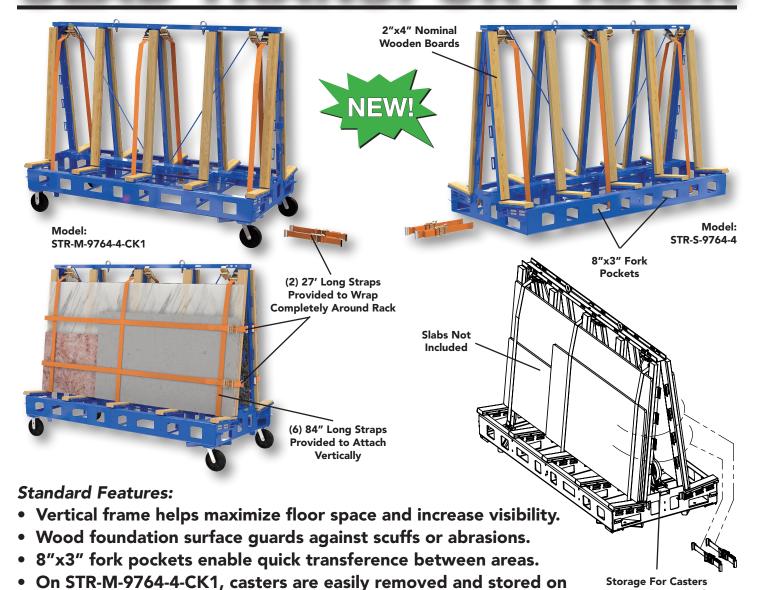

## SLAB TRANSPORT RACK

- top of lower channel for transport by truck.

  Tough baked-in powder-coated finish.
- Durable welded steel construction.

| MODEL<br>NUMBER  | OVERALL SIZE<br>(W x L x H) | FORK POCKETS<br>(W x H) | CASTERS<br>(8X2 GFN) | UNIFORM CAPACITY | WEIGHT<br>(LBS) |
|------------------|-----------------------------|-------------------------|----------------------|------------------|-----------------|
| STR-M-9764-4-CK1 | 97" x 43½" x 74"            | 8" x 3"                 | (2) RIGID & (2) SWB  | 4,000 lbs.       | 419             |
| STR-S-9764-4     | 97" x 43½" x 64"            | 8" x 3"                 |                      | 4,000 lbs.       | 399             |