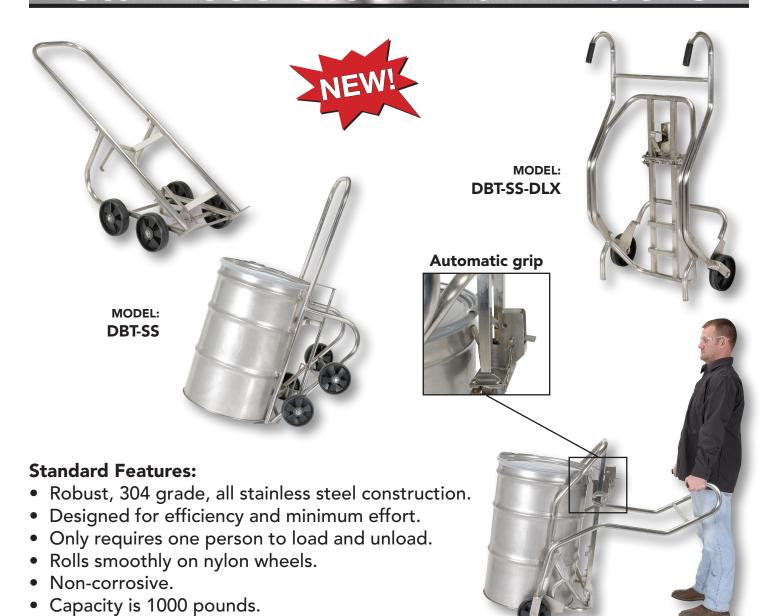

## Stainless Steel Drum Trucks

| Model<br>Number | Acceptable<br>Drum Type | Acceptable<br>Drum Size | Overall Size<br>(W x L x H)                     | Wheel Size  | Wheel Type | Net Weight<br>(Pound) |
|-----------------|-------------------------|-------------------------|-------------------------------------------------|-------------|------------|-----------------------|
| DBT-SS          | Steel, Plastic, & Fiber | 30, 55, & 85 GAL        | 22¼" x 51 <sup>3</sup> / <sub>16</sub> " x 37½" | (4) 8" x 2" | Nylon      | 40                    |
| DBT-SS-DLX      | Steel & Plastic         | 30 & 55 GAL             | 31%" x 20" x 55%"                               | (2) 8" x 2" | Nylon      | 56                    |