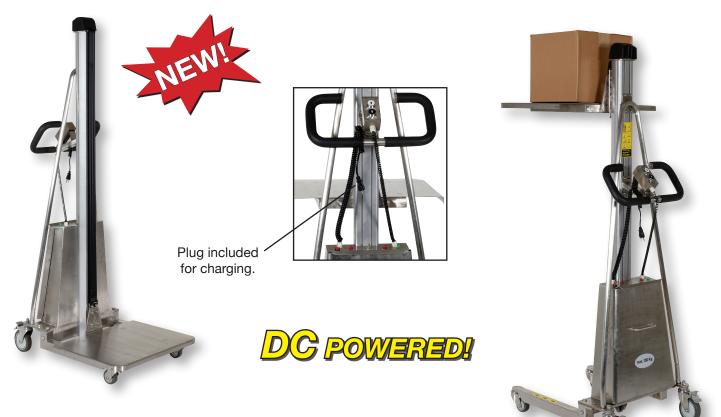

## Stainless Steel Electric Work Positioner

## **Standard Features:**

- Robust, 304 grade, all stainless steel construction.
- Automatic electric overload protection system for maximum safety.
- Includes two (2) 12V AGM batteries with an integral battery charger.
- Two (2) 3" swivel load casters and two (2) 5" total locking swivel steering polyurethane casters.
- Maneuverability in narrow aisles and confined spaces.
- Lightweight and compact.
- Capacity is 330 pounds.

| Model         | Platform Size | Service   | Uniform  | Overall Size     | Caster Size  | Net Weight |
|---------------|---------------|-----------|----------|------------------|--------------|------------|
| Number        | (W x L)       | Range     | Capacity | (W x L x H)      | (Front/Rear) | (Pound)    |
| MWP-330-DC-SS | 18½" x 24½"   | 5" to 60" | 330 lb   | 24½" x 34" x 71" | 3"/5"        | 145        |