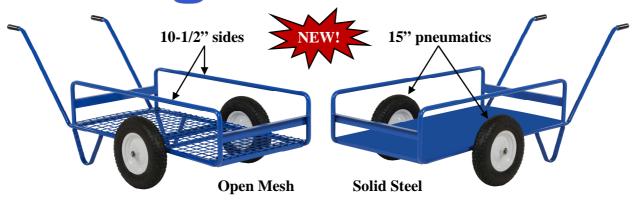

# **Tilting Work Trucks**

Model: TWT-2448-M Model: TWT-2448-S

## Great for use over rough terrain

| Model Number | Deck Style  | Usable Platform | Weight     |
|--------------|-------------|-----------------|------------|
| TWT-2448-M   | Open Mesh   | 24" x 48"       | 95 pounds  |
| TWT-2448-S   | Solid Steel | 24" x 48"       | 130 pounds |

## **Tilting Work Truck Features:**

- Sides are included for holding product in place
- Maximum weight capacity is 500 pounds
- Solid black urethane foam wheels will not go flat
- Open mesh and solid steel decks available
- Handle grips for improved comfort
- All welded steel construction
- Blue powder coat finish