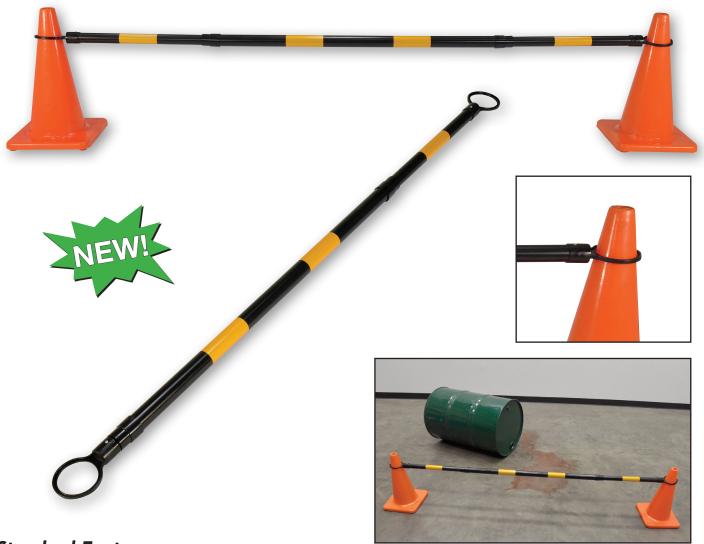

## TRAFFIC CONE BARRIER

## Standard Features:

- A loop on each end for simple mounting on cones.
- Extendable to fit a variety of widths between cones.
- PVC construction for lightweight and constant durability.
- Bright colored finish interchanging black and yellow for contrast.
- Traffic cones sold separately.