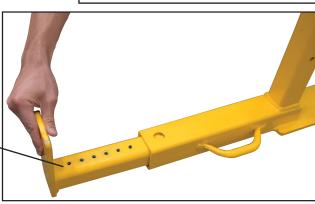

## Standard Features:

- For use on single wheels (TWL-1223) and dual wheels (TWL-2435).
- Built in carrying handles.
- Telescoping arms can be adjusted to best fit the situation and environment.
- Pre-drilled adjustment holes.
- Keys included for securing pin placement during dimension modifications.
- Tough, baked-in powder coated yellow finish.
- Durable steel construction.

Telescoping Arms with Pre-drilled Adjustment Holes

| MODEL NUMBER | WHEEL TYPE   | OVERALL SIZE<br>(W x L x H) | MINIMUM<br>INSIDE WIDTH | MAXIMUM<br>INSIDE WIDTH | MINIMUM<br>INSIDE LENGTH | WEIGHT (LB) |
|--------------|--------------|-----------------------------|-------------------------|-------------------------|--------------------------|-------------|
| TWL-1223     | SINGLE WHEEL | 28" x 27%" x 5½"            | 12"                     | 23"                     | 13"                      | 47          |
| TWL-2435     | DUAL WHEEL   | 40" x 27%" x 5½"            | 24"                     | 35"                     | 13"                      | 59          |