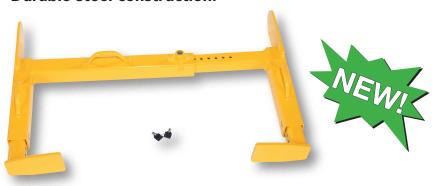

## Standard Features:

- For use on single wheels (TWL-1223) and dual wheels (TWL-2435).
- Built in carrying handles.
- Telescoping arms can be adjusted to best fit the situation and environment.
- Pre-drilled adjustment holes.
- Keys included for securing pin placement during dimension modifications.
- Tough, baked-in powder coated yellow finish.
- Durable steel construction.