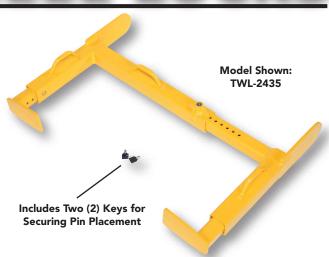

## Standard Features:

- For use on single wheels (TWL-1223) and dual wheels (TWL-2435).
- Built in carrying handles.
- Telescoping arms can be adjusted to best fit the situation and environment.
- Pre-drilled adjustment holes.
- Keys included for securing pin placement during dimension modifications.
- Tough, baked-in powder coated yellow finish.
- Durable steel construction.

Telescoping Arms with Pre-drilled Adjustment Holes

| MODEL NUMBER | WHEEL TYPE   | OVERALL SIZE<br>(W x L x H) | MINIMUM<br>INSIDE WIDTH | MAXIMUM<br>INSIDE WIDTH | MINIMUM<br>INSIDE LENGTH | WEIGHT (LB) |
|--------------|--------------|-----------------------------|-------------------------|-------------------------|--------------------------|-------------|
| TWL-1223     | SINGLE WHEEL | 28" x 27%" x 5½"            | 12"                     | 23"                     | 13"                      | 47          |
| TWL-2435     | DUAL WHEEL   | 40" x 27%" x 5½"            | 24"                     | 35"                     | 13"                      | 59          |