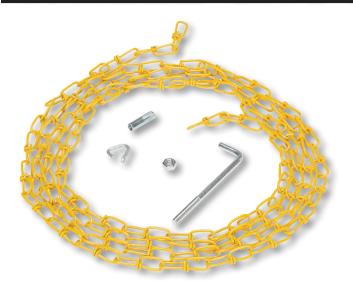

## **Standard Features:**

- 15' chain with hanger.
- Discourages theft and misplacement of wheel chocks.
- Chain has a powder-coated yellow finish for high visibility.
- Includes chain, cold shut, L-bolt, anchor, and nut.
- Used for multiple styles of wheel chocks. Chock not included.

| MODEL<br>NUMBER | DESCRIPTION                              |
|-----------------|------------------------------------------|
| OH-15-YEL       | #2 CHAIN WITH HANGER, POWDER-COAT YELLOW |