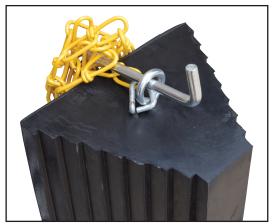

## **Standard Features:**

- 15' chain with hanger.
- Discourages theft and misplacement of wheel chocks.
- Chain has a powder-coated yellow finish for high visibility.
- Includes chain, cold shut, L-bolt, anchor, and nut.
- Used for multiple styles of wheel chocks. Chock not included.